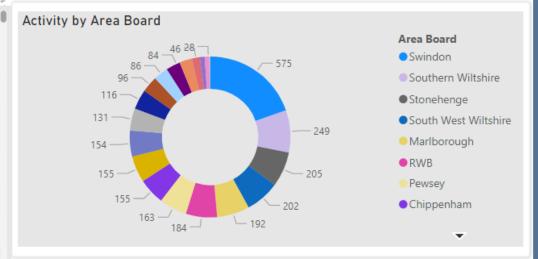

## • CSEO - Southern Wiltshire Area Board - 1 January 2023 to 22 August 202

#### CSEO Activity Dashboard 1.525.00 189.00 21.00 Outcomes are dependent on previous convictions and history No. Speed awareness co... No. Fine & Points No. Court No. of Locations Location Year Month Speed Fine & Court CPT Area Board Activity by Area Board awaren Points ess course Coombe Bissett -0.00 Salisbury Southern Wiltshir 2023 November 72.00 10.00 Deegan House Coombe Bissett -2023 July 71.00 9.00 0.00 Salisbury Southern Wiltshin Area Board Deegan House Southern Wiltshire Coombe Bissett -2023 August 69.00 9.00 0.00 Salisbury Southern Wiltshir Deegan House Coombe Bissett -2023 June 0.00 Salisbury Southern Wiltshir 64.00 8.00 Deegan House Coombe Bissett -1.00 Salisbury Southern Wiltshir 2023 September 64.00 5.00 Deegan House L 249 Winterbourne Gunner -2024 May 57.00 12.00 2.00 Salisbury Southern Wiltshir Portway Coombe Bissett -2024 January 52.00 2.00 Salisbury Southern Wiltshir 7.00 Outcomes Activity by CPT Deegan House Coombe Bissett -2023 October 42.00 5.00 1.00 Salisbury Southern Wiltshir Deegan House 0.00 Amesbury Southern Wiltshir Ludgershall - Tidworth 2024 April 42.00 4.00 Road 0.19K (10.89%)Cholderton - Church 2024 April 36.00 3.00 0.00 Amesbury Southern Wiltshir Lane CPT Speed a... Coombe Bissett -2023 April 36.00 4.00 3.00 Salisbury Southern Wiltshir Salisbury Fine & P... Deegan House Amesbury Whiteparish - Meadow 2024 May 36.00 5.00 1.00 Salisbury Southern Wiltshir Court Court 1.53K Coombe Bissett -2024 April 33.00 3.00 0.00 Salisbury Southern Wiltshir (87.9%)Deegan House Coombe Bissett -2024 Mav 1.00 Salisbury Southern Wiltship 33.00 Total 1,525.0 189.00 21.00 0