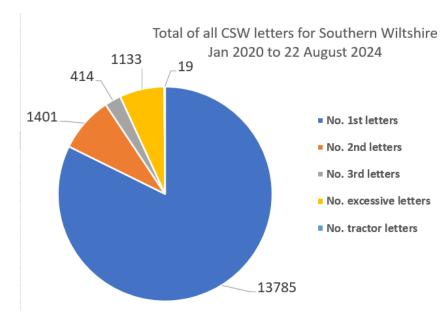

# **Community Speed Watch**

**CSW** 

# • CSW Southern Wiltshire area - Data since July 2020 to 22 August 2024

|                            |         |         |         | No.       |             |         |         |            |
|----------------------------|---------|---------|---------|-----------|-------------|---------|---------|------------|
|                            | No. 1st | No. 2nd | No. 3rd | excessive | No. tractor | Total   | No. of  | Average    |
| Team                       | letters | letters | letters | letters   | letters     | letters | watches | speeders % |
| Alderbury                  | 1895    | 270     | 105     | 155       | 1           | 2426    | 254     | 8.1%       |
| Allington South & Boscombe | 4236    | 333     | 101     | 224       | 4           | 4898    | 378     | 4.0%       |
| Cholderton                 | 1124    | 97      | 21      | 45        | 0           | 1287    | 233     | 5.1%       |
| Coombe Bissett             | 1847    | 160     | 54      | 373       | 3           | 2437    | 308     | 6.0%       |
| Firsdown                   | 387     | 97      | 20      | 17        | 0           | 521     | 122     | 3.9%       |
| Landford                   | 1778    | 207     | 61      | 110       | 10          | 2166    | 187     | 11.6%      |
| Odstock                    | 96      | 16      | 3       | 2         | 0           | 117     | 101     | 1.0%       |
| Pitton and Farley          | 69      | 17      | 5       | 2         | 0           | 93      | 64      | 2.7%       |
| Redlynch                   | 634     | 46      | 9       | 43        | 0           | 732     | 65      | 5.2%       |
| Whiteparish                | 690     | 49      | 8       | 95        | 0           | 842     | 149     | 4.13%      |
| Winterbourne Earls         | 1029    | 109     | 27      | 67        | 1           | 1233    | 138     | 1.7%       |
| Grand Total                | 13785   | 1401    | 414     | 1133      | 19          | 16752   | 1999    | 5.4%       |