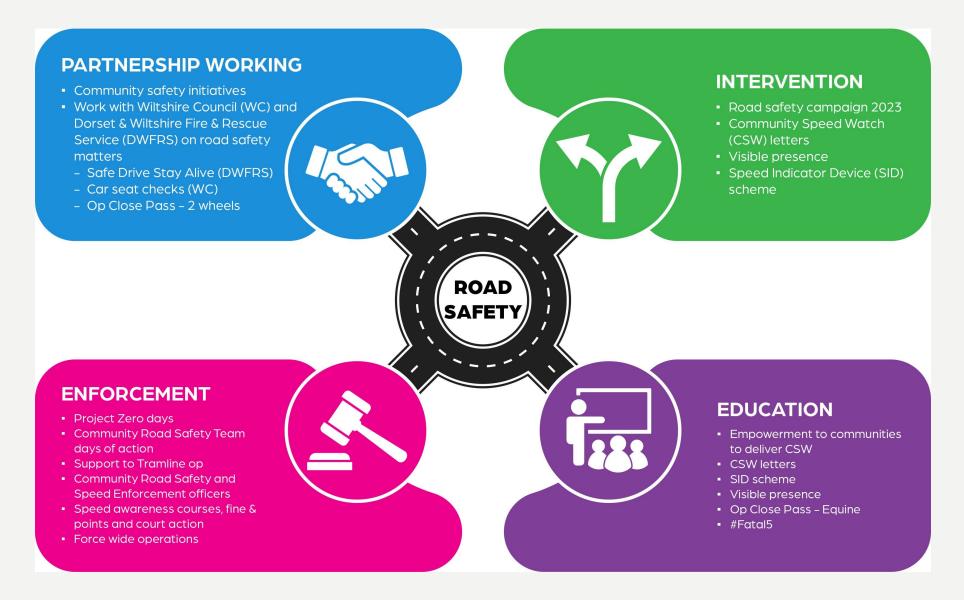

## Community Road Safety Team; what we do

# **Community Speed Watch**

**CSW** 

# Wider work recently

Our Roads Policing Unit (RPU) in the last quarter, covering **May to July** issued over **1551 tickets** to motorists, for numerous road related offences. The most common offences they are coming across are as follows:

# Community Speed Enforcement Officers

CSEO's