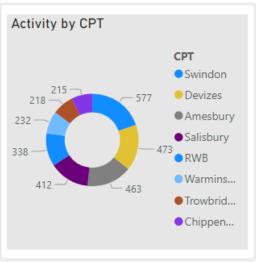

## • CSEO - Southern Wiltshire Area Board - 1 January 2023 to 22 August 202

#### CSEO Activity Dashboard 1.525.00 189.00 21.00 Outcomes are dependent on previous convictions and history No. Speed awareness co... No. Fine & Points No. Court No. of Locations Location Year Month Speed Fine & Court CPT Area Board Activity by Area Board awaren Points ess course Coombe Bissett -0.00 Salisbury Southern Wiltshir 2023 November 72.00 10.00 Deegan House Coombe Bissett -2023 July 71.00 9.00 0.00 Salisbury Southern Wiltshin Area Board Deegan House Southern Wiltshire Coombe Bissett -2023 August 69.00 9.00 0.00 Salisbury Southern Wiltshir Deegan House Coombe Bissett -2023 June 0.00 Salisbury Southern Wiltshir 64.00 8.00 Deegan House Coombe Bissett -1.00 Salisbury Southern Wiltshir 2023 September 64.00 5.00 Deegan House L 249 Winterbourne Gunner -2024 May 57.00 12.00 2.00 Salisbury Southern Wiltshir Portway Coombe Bissett -2024 January 52.00 2.00 Salisbury Southern Wiltshir 7.00 Outcomes Activity by CPT Deegan House Coombe Bissett -2023 October 42.00 5.00 1.00 Salisbury Southern Wiltshir Deegan House 0.00 Amesbury Southern Wiltshir Ludgershall - Tidworth 2024 April 42.00 4.00 Road 0.19K (10.89%)Cholderton - Church 2024 April 36.00 3.00 0.00 Amesbury Southern Wiltshir Lane CPT Speed a... Coombe Bissett -2023 April 36.00 4.00 3.00 Salisbury Southern Wiltshir Salisbury Fine & P... Deegan House Amesbury Whiteparish - Meadow 2024 May 36.00 5.00 1.00 Salisbury Southern Wiltshir Court Court 1.53K Coombe Bissett -2024 April 33.00 3.00 0.00 Salisbury Southern Wiltshir (87.9%)Deegan House Coombe Bissett -2024 Mav 1.00 Salisbury Southern Wiltship 33.00 Total 1,525.0 189.00 21.00 0