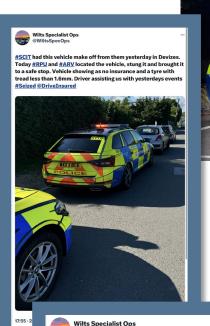

# Wider work recently

Our Roads Policing Unit (RPU) in the last quarter, covering **May to July** issued over **1551 tickets** to motorists, for numerous road related offences. The most common offences they are coming across are as follows: