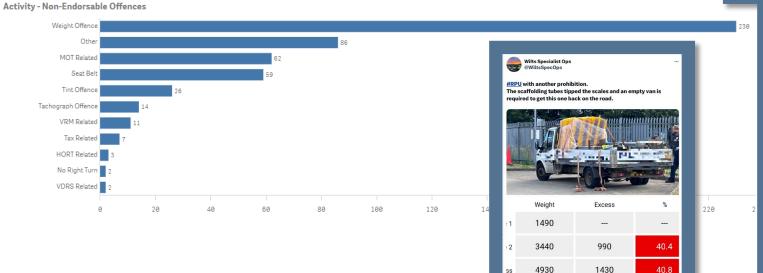

# Wider work recently

Our Roads Policing Unit (RPU) in the last quarter, covering **May to July** issued over **1551 tickets** to motorists, for numerous road related offences. The most common offences they are coming across are as follows: