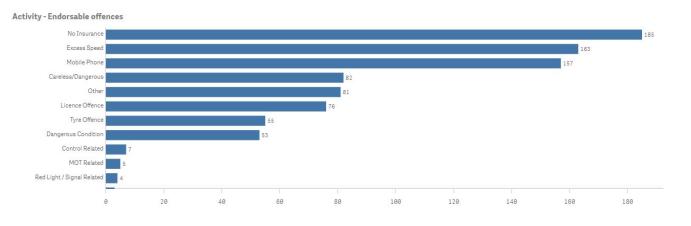

# Wider work recently

Our Roads Policing Unit (RPU) in the last quarter, covering **May to July** issued over **1551 tickets** to motorists, for numerous road related offences. The most common offences they are coming across are as follows: