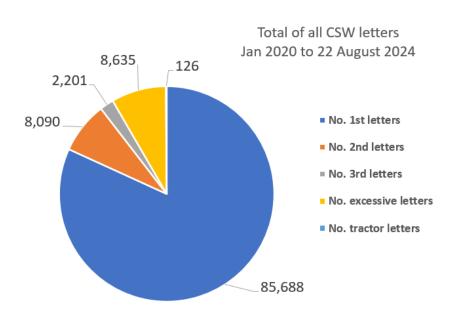

# **Community Speed Watch**

**CSW** 

# • CSW Southern Wiltshire area - Data since July 2020 to 22 August 2024

|                            |         |         |         | No.       |             |         |         |            |
|----------------------------|---------|---------|---------|-----------|-------------|---------|---------|------------|
|                            | No. 1st | No. 2nd | No. 3rd | excessive | No. tractor | Total   | No. of  | Average    |
| Team                       | letters | letters | letters | letters   | letters     | letters | watches | speeders % |
| Alderbury                  | 1895    | 270     | 105     | 155       | 1           | 2426    | 254     | 8.1%       |
| Allington South & Boscombe | 4236    | 333     | 101     | 224       | 4           | 4898    | 378     | 4.0%       |
| Cholderton                 | 1124    | 97      | 21      | 45        | 0           | 1287    | 233     | 5.1%       |
| Coombe Bissett             | 1847    | 160     | 54      | 373       | 3           | 2437    | 308     | 6.0%       |
| Firsdown                   | 387     | 97      | 20      | 17        | 0           | 521     | 122     | 3.9%       |
| Landford                   | 1778    | 207     | 61      | 110       | 10          | 2166    | 187     | 11.6%      |
| Odstock                    | 96      | 16      | 3       | 2         | 0           | 117     | 101     | 1.0%       |
| Pitton and Farley          | 69      | 17      | 5       | 2         | 0           | 93      | 64      | 2.7%       |
| Redlynch                   | 634     | 46      | 9       | 43        | 0           | 732     | 65      | 5.2%       |
| Whiteparish                | 690     | 49      | 8       | 95        | 0           | 842     | 149     | 4.13%      |
| Winterbourne Earls         | 1029    | 109     | 27      | 67        | 1           | 1233    | 138     | 1.7%       |
| Grand Total                | 13785   | 1401    | 414     | 1133      | 19          | 16752   | 1999    | 5.4%       |