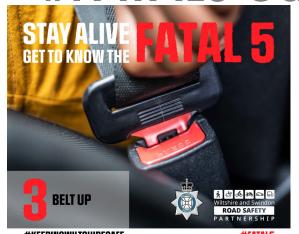

#### Not wearing a seat belt

It is a legal requirement in the United Kingdom to wear a seat belt if one is fitted, there are only a <u>few exemptions</u>.

In 2017, 27% - over a quarter - of those who died in cars on the road were not wearing seat belts.

#### You can be fined up to £500 for not wearing a seat belt.

Wearing a seat belt not only helps protect your safety, it helps protect the safety of others.

Only one person is allowed in each seat fitted with a seat belt. Never use the same seat belt across two or more passengers.

As a passenger over the age of 14 it's your responsibility to ensure you're wearing a seat belt. Failure to do so could result in a fine.

Children under 135 cm (4'4") tall must be in the correct car seat for their height and weight. You can be fined £500 if a child under 14 years old isn't in the correct car seat, or, if over 135cm tall, wearing a seatbelt whilst you are driving.